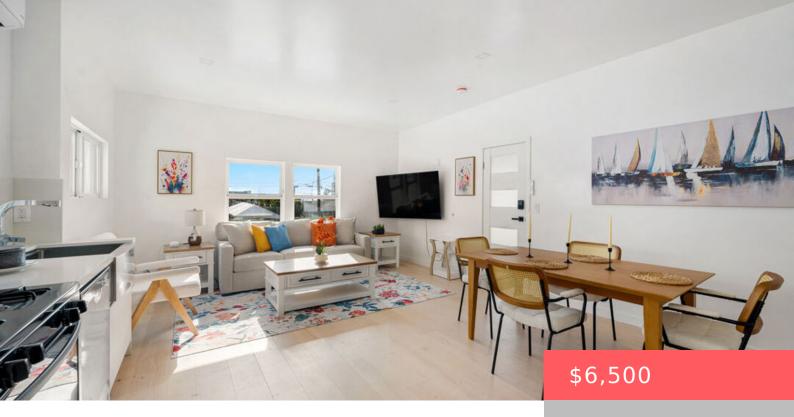

# 117 W CHANNEL ROAD 117, SANTA MONICA, CA, US, 90402

https://apogee-realestate.com

Welcome to your idea [...]

- 1 bed
- 2 baths
- Condominium
- ResidentialLease
- Active
- 1000 sq ft



#### **Basics**

**Category:** ResidentialLease

**Status:** Active

Bathrooms: 2 baths

Floors: 1, 0 floor

Lot size: 4429, 4429 sq ft

View: None

**County:** Los Angeles

Type: Condominium

Bedrooms: 1 bed

Half baths: 1 half bath

**Area: 1000** sq ft

Year built: 1915

**Zoning:** LAC2

**Lease Term:** TwelveMonths



# **Building Details**

**Levels:** One Floor covering: Wood

## **Amenities & Features**

Pool Features: None Parking Features: None

Fireplace Features: None Furnished: Furnished

**Heating:** WallFurnace **Appliances:** Microwave, Refrigerator, Dryer, Washer

## **Expenses, Fees