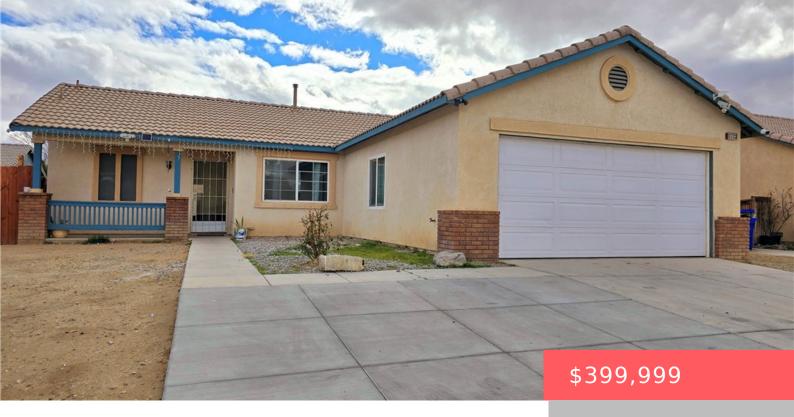

# 11733 LUPIN ROAD, ADELANTO, CA, US, 92301

https://apogee-realestate.com

Calling all first ti [...]

- 3 beds
- 2 baths
- SingleFamilyResidence
- Residential
- Active
- 1145 sq ft

#### **Basics**

Category: Residential

**Status:** Active

Bathrooms: 2 baths

**Area: 1145** sq ft **Year built:** 2003

**County:** San Bernardino

Type: SingleFamilyResidence

Bedrooms: 3 beds Floors: 1, 1 floor

Lot size: 7200, 7200 sq ft

View: Desert

### **Building Details**

**Structure Type:** House

Lot Features: BackYard,FrontYard
Common Walls: NoCommonWalls

Levels: One

Water Source: Public

**Sewer:** PublicSewer

**Garage Spaces:** 2

### **Amenities & Features**

**Pool Features:** None Parking Total: 2

**Cooling:** CentralAir **Fireplace Features:** None

Heating: Central Laundry Features: LaundryRoom