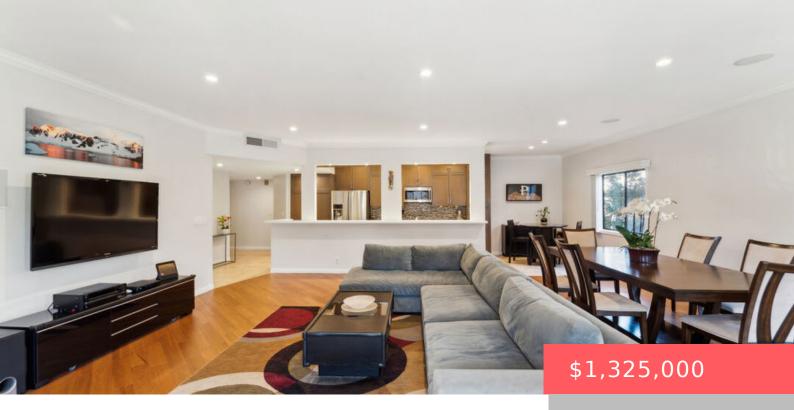

# **11737 DARLINGTON AVENUE 202, LOS ANGELES, CA, US, 90049**

https://apogee-realestate.com

Large (1688sf), remo [...]

- 2 beds
- 2 baths
- Condominium
- Residentia
- Active
- 1688 sq ft

#### Basics

Category: Residential Status: Active Bathrooms: 2 baths Floors: 1, 0 floor Lot size: 14755, 14755 sq ft Zoning: LAR3 Type: Condominium Bedrooms: 2 beds Half baths: 0 half baths Area: 1688 sq ft Year built: 1988 County: Los Angeles