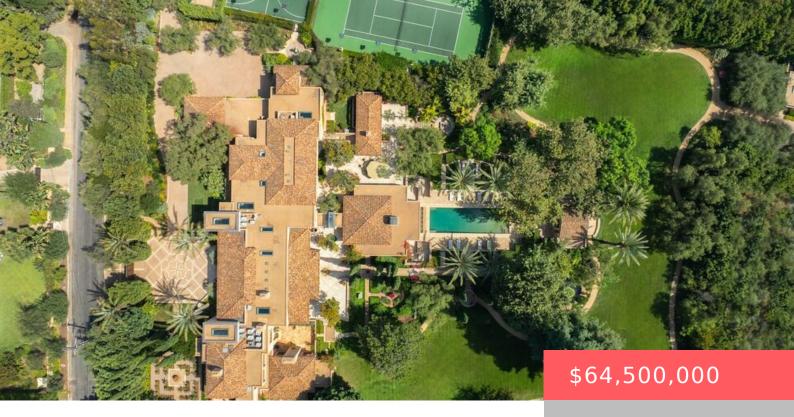

## 11740 CRESCENDA STREET, LOS ANGELES, CA, US, 90049

https://apogee-realestate.com

World Class in every way. Sited on over 3.5 flat acres in the heart of Brentwood. Designed by renowned architect [...]

## **Basics**

Category: Residential

**Status:** Active

Bathrooms: 13 baths

Floors: 3 floors

Lot size: 153862, 153862 sq ft

View: None

**County:** Los Angeles

**Type:** SingleFamilyResidence

Bedrooms: 8 beds

Half baths: 4 half baths

Area: 20000 sq ft

Year built: 2005

**Zoning: LARE15** 

**Building Details** 

Common Walls: NoCommonWalls

## **Amenities & Features**

Carport, Driveway, Guest, Gated, Oversized

**Spa Features:** InGround **Parking Total:** 40

Cooling: CentralAir Fireplace Features:

FamilyRoom,Library,LivingRoom,PrimaryBedroom,Outside