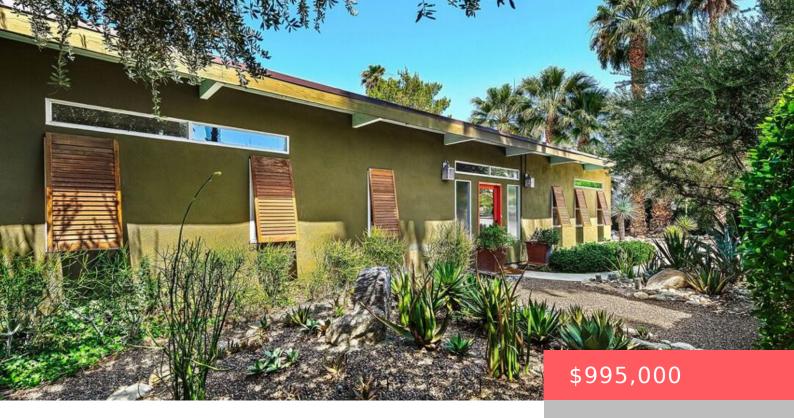

# 1175 N AVENIDA CABALLEROS, PALM SPRINGS, CA, US, 92262

https://apogee-realestate.com

Nestled in the coveted Movie Colony neighborhood of Palm Springs, this home epitomizes desert living with its unparalleled blend of [...]

## **Basics**

Category: Residential

Status: Active

Bathrooms: 2 baths

Floors: 1, 1 floor

Lot size: 9148, 9148 sq ft

View: Mountains, Pool

Zoning: R1C

Type: SingleFamilyResidence

Bedrooms: 2 beds

Half baths: 0 half baths

**Area: 1666** sq ft

Year built: 1956

**Subdivision Name: Movie Colony** 

**County:** Riverside

## **Building Details**

Water Source: Public Architectural Style: MidCenturyModern

Open Parking Spaces: 3 Sewer: SewerTapPaid

Common Walls: NoCommonWalls Construction Materials: Stucco

Fencing: Block Foundation Details: Slab