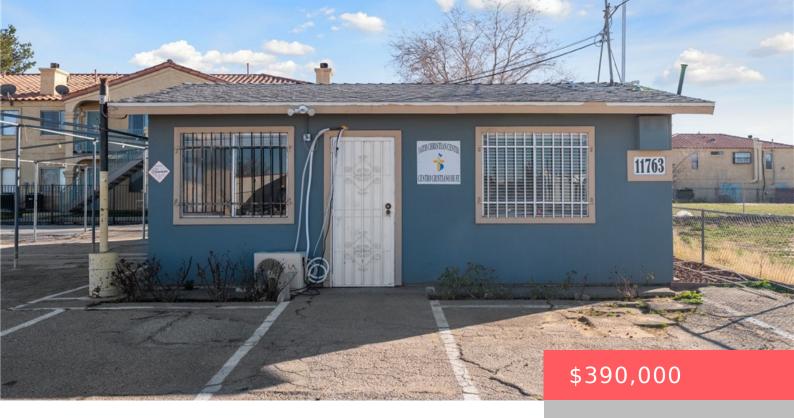

# 11763 BARLETT AVENUE, ADELANTO, CA, US, 92301

https://apogee-realestate.com

Discover a unique op [...]

- SpecialPurpose
- CommercialSale
- Active

### **Basics**

Category: CommercialSale Type: SpecialPurpose

Status: Active Floors: 1 floor

**Lot size: 18651, 18651** sq ft **Year built:** 1940

County: San Bernardino