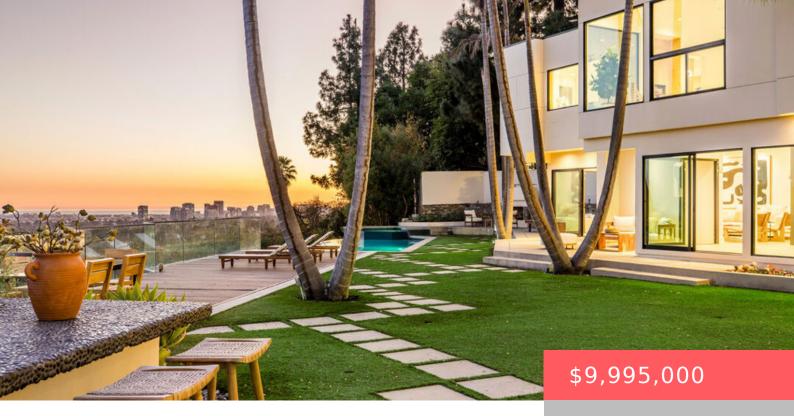

## 1185 LOMA LINDA DRIVE, BEVERLY HILLS, CA, US, 90210

https://apogee-realestate.com

Welcome to the Loma Linda Estate, tucked away on a quiet culde-sac in Beverly Hills proper. Perched on over half [...]

## **Basics**

Category: Residential

**Status:** Active

Bathrooms: 6 baths

Floors: 2, 2 floors

Lot size: 26664, 26664 sq ft

**View:** CityLights,Ocean,Panoramic

**County:** Los Angeles

**Type:** SingleFamilyResidence

Bedrooms: 5 beds

Half baths: 0 half baths

**Area: 4623** sq ft

Year built: 1951

Zoning: BHR1\*

**Building Details** 

**Architectural Style:** Contemporary