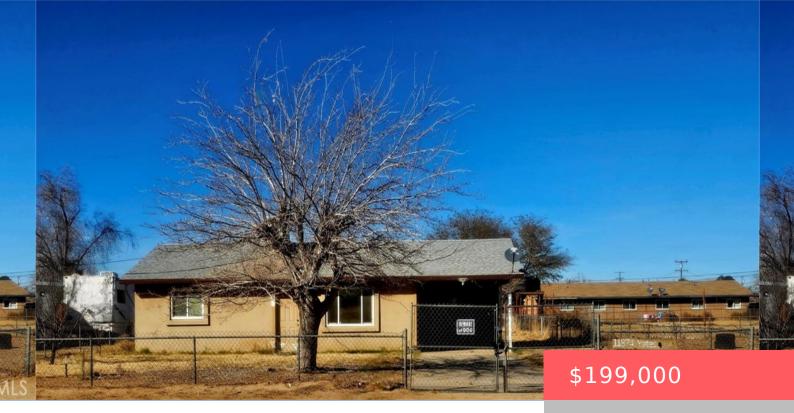

# 11874 YATES AVENUE, ADELANTO, CA, US, 92301

https://apogee-realestate.com

Calling all investors and buyers looking to expand their real estate portfolio! This charming fixer-upper presents the perfect opportunity to [...]

## **Basics**

**Area: 1189** sq ft

Year built: 1966

**View:** Desert, Mountains

**Category:** Residential **Type:** SingleFamilyResidence

Status: Active Bedrooms: 2 beds

Bathrooms: 1 bath Floors: 1, 1 floor

**Lot size: 9765, 9765** sq ft

**Property Condition:** Fixer, Repairs Cosmetic

County: San Bernardino

**Building Details** 

Structure Type: House Water Source: Public

**Architectural Style:** Traditional **Lot Features:** DesertFront,Level,RectangularLot,StreetLevel