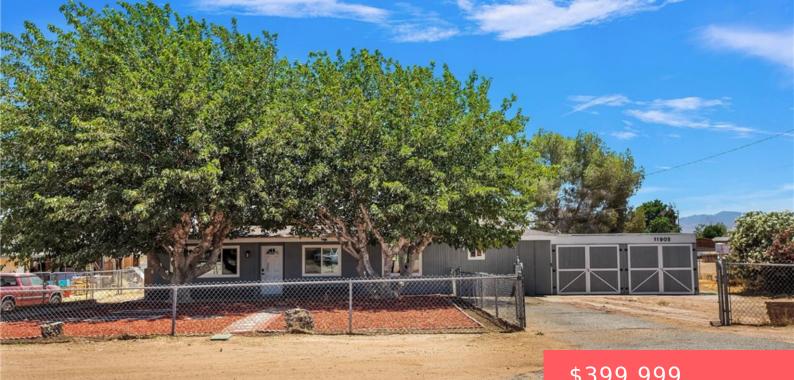

#### **11905 CALCITE AVENUE, HESPERIA, CA, US,** 92345

https://apogee-realestate.com

Back on market!!! He [...]

- \$399,999

×

## **Basics**

Category: Residential Status: Active Bathrooms: 2 baths Area: 1432 sq ft **Year built:** 1962 County: San Bernardino Type: SingleFamilyResidence Bedrooms: 3 beds Floors: 1, 1 floor Lot size: 31500, 31500 sq ft View: Desert