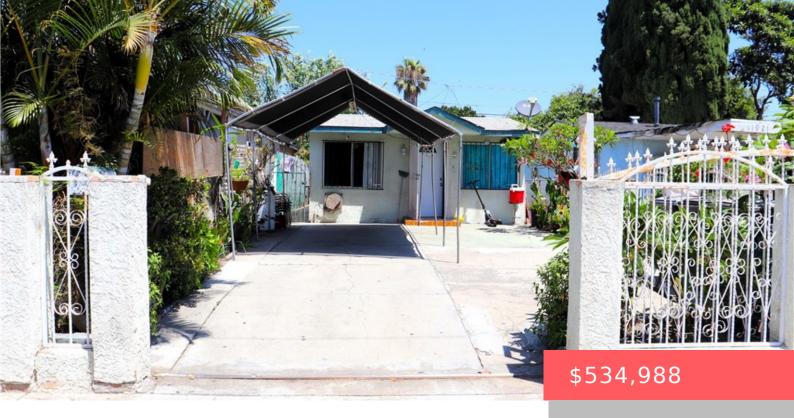

## 11919 169TH STREET, ARTESIA, CA, US, 90701

https://apogee-realestate.com

Great opportunity to [...]

- 2 heds
- 1 bath
- SingleFamilyResidence
- Residentia
- Active
- 576 sq ft

#### **Basics**

Category: Residential **Type:** SingleFamilyResidence

Status: Active Bedrooms: 2 beds

Bathrooms: 1 bath Floors: 1, 1 floor

**Area: 576** sq ft Lot size: 2661, 2661 sq ft

Year built: 1955 View: Neighborhood Zoning: ATA10000\*