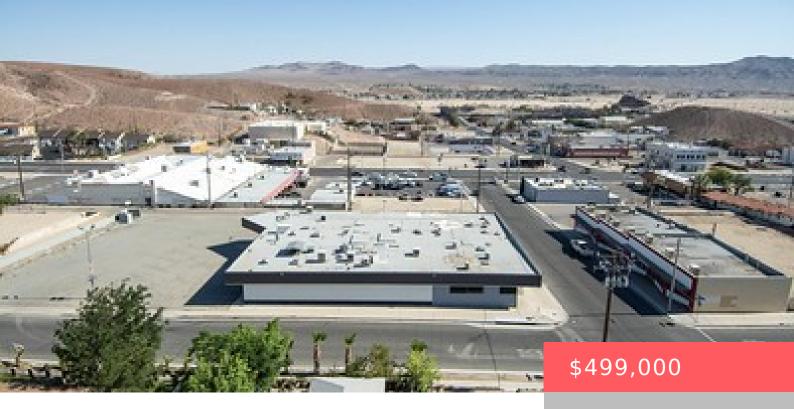

# 120 S 1ST AVENUE, BARSTOW, CA, US, 92311

https://apogee-realestate.com

Rich in history as t [...]

- Business
- CommercialSale
- Active

#### **Basics**

Category: CommercialSale Type: Business

Status: Active Floors: 1 floor

**Lot size: 37500, 37500** sq ft **Year built:** 1968

County: San Bernardino

# **Building Details**

Water Source: Public Lot Features: ZeroToOneUnitAcre

**Building Area Units:** SquareFeet