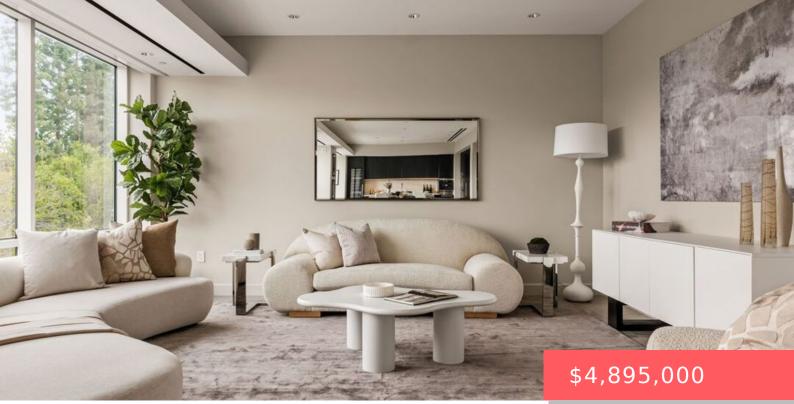

# 1200 CLUB VIEW DRIVE 3S, LOS ANGELES, CA, US, 90024

https://apogee-realestate.com

Crafted by world-ren [...]

- - 3 baths
- Condominium
- Residentia
- Active
- 3534 sq ft

## Basics

Category: Residential Status: Active Bathrooms: 3 baths Floors: 1, 22 floor Lot size: 24966, 24966 sq ft View: None County: Los Angeles Type: Condominium Bedrooms: 2 beds Half baths: 1 half bath Area: 3534 sq ft Year built: 2009 Zoning: LAR5

# **Building Details**

Architectural Style: Modern Floor covering: Wood

Levels: One

#### **Amenities & Features**

Pool Features: AssociationParking Features: ValetSpa Features: AssociationParking Total: 2Association Amenities:<br/>Controlled Access, Gas, Pool, Spa Hot Tub, Security, Trash, Cable TubFireplace Features: NoneFurnished: UnfurnishedHeating: CentralInterior Features:<br/>Breakfast Area, Separate Formal Dining Room, ElevatorAppliances:<br/>Breakfast Area, Separate Formal Dining Room, Elevator