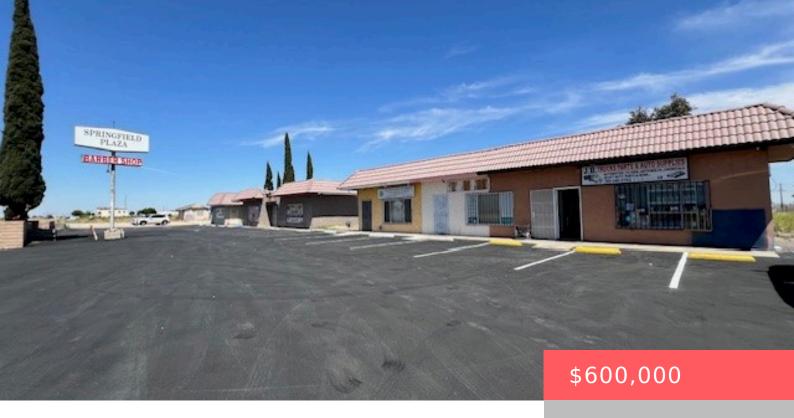

# 12012 12020 AIR, ADELANTO, CA, US, 92301

https://apogee-realestate.com

Great retail strip c [...]

- Retai
- CommercialSale
- Active

#### **Basics**

Category: CommercialSale Type: Retail

Status: Active Floors: 1 floor

**Lot size: 18720, 18720** sq ft **Year built:** 1972

County: San Bernardino