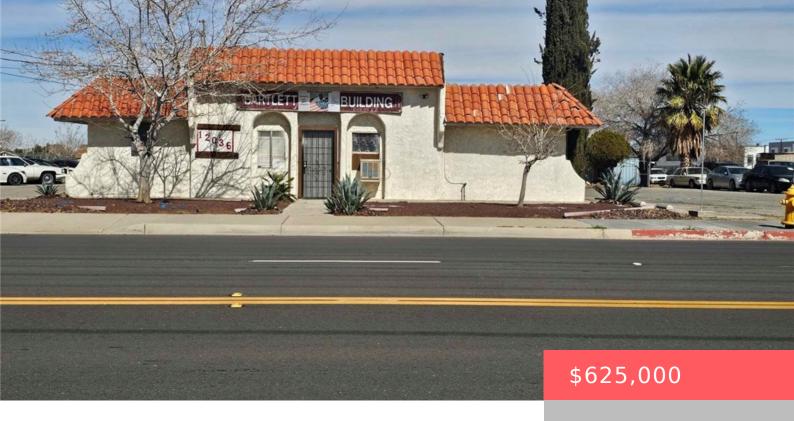

# 12036 BARTLETT AVENUE, ADELANTO, CA, US, 92301

https://apogee-realestate.com

Prime Mixed-Use Inve [...]

- CommercialSale
- Active

#### **Basics**

Category: CommercialSale Type: Business

Status: Active Floors: 1 floor

**Lot size: 2087220960, 47916** sq ft **Year built:** 1950

County: San Bernardino

## **Building Details**

Building Name: Bartlett Building Water Source: Public

Lot Features: ZeroToOneUnitAcre Building Area Units: SquareFeet

Fencing: ChainLink Number Of Buildings: 3