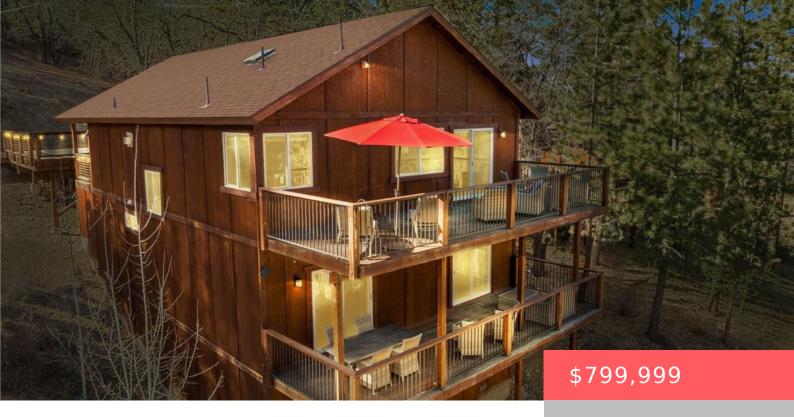

## 1206 MINTON DRIVE, BIG BEAR CITY, CA, US, 92314

https://apogee-realestate.com

Mountain Serenity, L [...]

- 3 beds
- 3 haths
- SingleFamilyResidence
- Residentia
- Active
- 2020 sq ft

**Type:** SingleFamilyResidence

Bedrooms: 3 beds

Half baths: 1 half bath

**Area: 2020** sq ft

Year built: 2016

View: Mountains

County: San Bernardino

**Building Details** 

Structure Type: House

**Architectural Style:** LogHome

**Open Parking Spaces:** 2

Common Walls: NoCommonWalls

Water Source: Public

Lot Features: SlopedDown

Sewer: PublicSewer

Levels: Two

Parking Features: Driveway

**Roof:** Composition

Fireplace Features: DiningRoom

**Interior Features:** 

Beamed Ceilings, Balcony, Ceiling Fans, High Ceilings, Multiple Staircases

Appliances: Barbecue, Gas Cooktop, Refrigerator