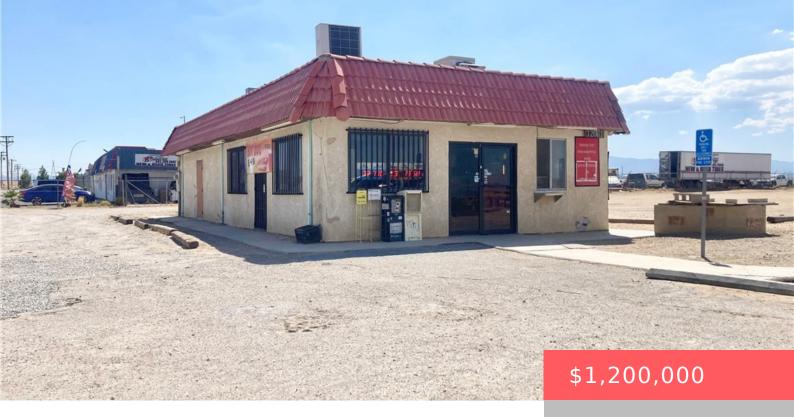

# 12090 AIR EXPRESSWAY, ADELANTO, CA, US, 92301

https://apogee-realestate.com

\*\*\*\* Commercial / BP [...]

- Retail
- CommercialSale
- Active

### **Basics**

Category: CommercialSale Type: Retail

Status: Active Floors: 1 floor

**Lot size: 43996, 43996** sq ft **Year built:** 1980

**Zoning:** C/ BP/ OVERLAY **County:** San Bernardino

#### **Building Details**

Water Source: Lot Features:

Public TwoToFiveUnitsAcre,CornerLot,FlagLot,LotOver40000Sqft,Landscaped,Level,NearPublicTransit,RectangularLot,StreetLevel,ValueInLand

Open Parking Building Area Units: SquareFeet

Spaces: 42

**Construction** Fencing: None Materials:

Glass,Other,Stucco Number Of Buildings: 1

#### **Amenities & Features**

Security Features: Parking Total: 42

Prewired, Security System, Smoke Detectors

Roof: CommonRoof,Flat,Mixed Utilities:

Cable Connected, Electricity Connected, Natural Gas Connected, Phone Connected, Sewer Not Available, Water Connected Connect