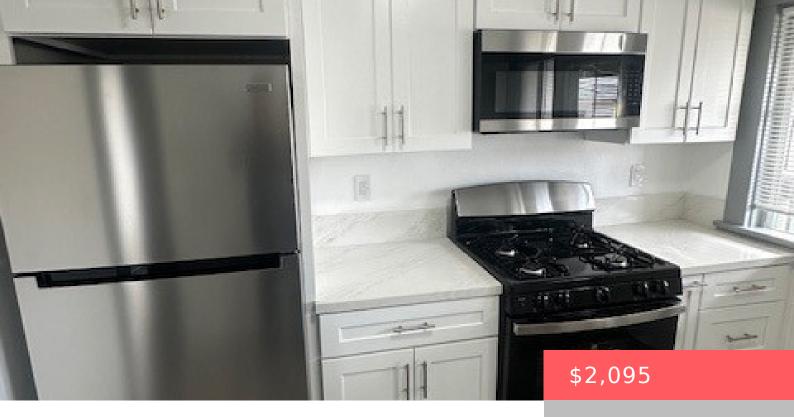

# 121 ESPERANZA, LONG BEACH, CA, US, 90802

https://apogee-realestate.com

Alamitos Beach Gem - [...]

- 1 bed
- 1 hath
- Apartment
- ResidentialLease
- Active
- 755 sq ft



#### **Basics**

Category: ResidentialLease

**Status:** Active

Bathrooms: 1 bath

**Area: 755** sq ft

Year built: 1912

**Subdivision Name:** Alamitos Beach (AB)

**Lease Term:** TwelveMonths

Type: Apartment

Bedrooms: 1 bed

Floors: 2, 2 floors

**Lot size: 2459, 2459** sq ft

View: Bluff

**County:** Los Angeles



**Building Details** 

Structure Type: Quadruplex Water Source: Public

Architectural Style: Craftsman Lot Features: ZeroToOneUnitAcre

Sewer: PublicSewer Common Walls: OneCommonWall,NoOneAbove

Levels: Two

## **Amenities & Features**

Pool Features: None Parking Features: None

Spa Features: None