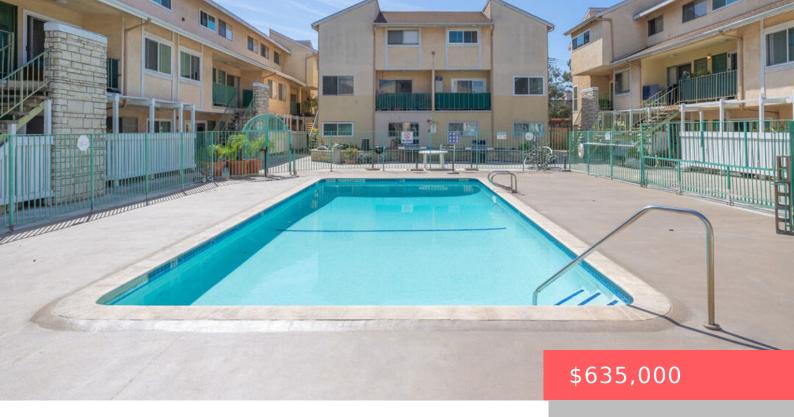

#### **Amenities & Features**

**Pool Features:** Community, Association **Parking Features:**Converted Garage

**Security Features:**CarbonMonoxideDetectors,FireDetectionSystem,SecurityGate,GatedCommunity,SmokeDetectors Community

CarbonMonoxideDetectors,FireDetectionSystem,SecurityGate,GatedCommunity,SmokeDetectors Commu

Association Amenities: Pool,SpaHotTub Cooling: CentralAir

Fireplace Features: None Furnished: Unfurnished

**Heating:** Central Interior Features: WalkInClosets

## Miscellaneous

Association Fee Frequency: Monthly List Office Name: Coldwell Banker Hallmark Realty

Community Features: Gated,Pool