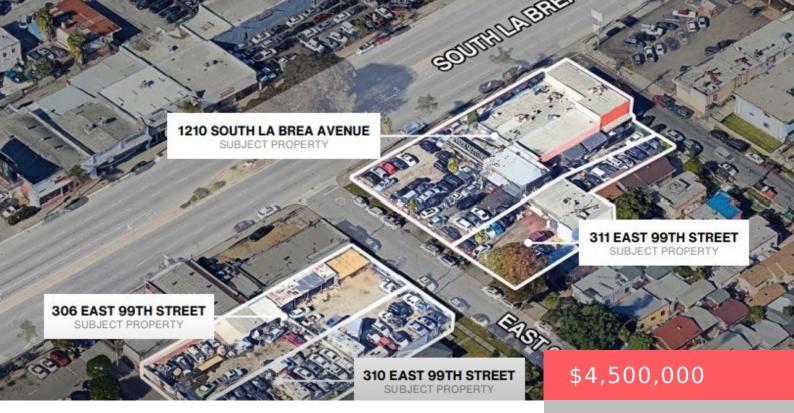

# 1210 S LA BREA AVENUE, INGLEWOOD, CA, US, 90301

https://apogee-realestate.com

Rare 1+ Acre Urban A [...]

- MixedUse
- CommercialSale
- Active

### Basics

Category: CommercialSale Status: Active Lot size: 44431.2, 1.02 sq ft County: Los Angeles Type: MixedUse Floors: 1 floor Zoning: CS

## **Building Details**

Water Source: Public

Building Area Units: SquareFeet Lot Features: ZeroToOneUnitAcre,CornerLot,Level,RectangularLot Number Of Buildings: 2