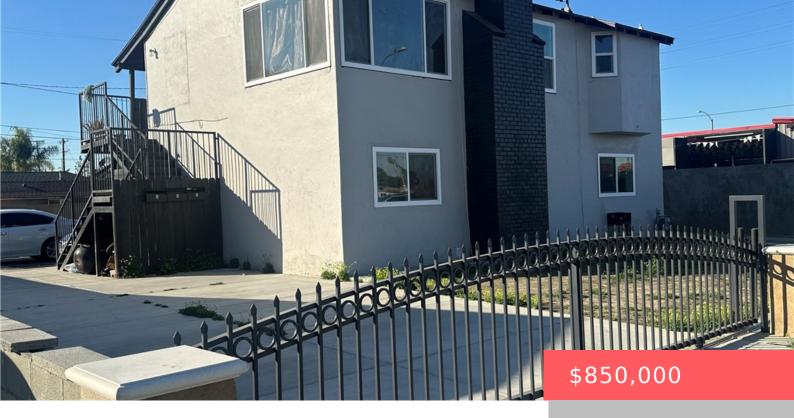

# 1212 E SYCAMORE STREET, ANAHEIM, CA, US, 92805

https://apogee-realestate.com

Unique property in A [...]

- 4 heds
- 3 baths
- SingleFamilyResidence
- Residentia
- Active
- 1512 sq ft

#### **Basics**

Category: Residential **Type:** SingleFamilyResidence

Status: Active Bedrooms: 4 beds

Bathrooms: 3 baths Floors: 2, 2 floors

**Area: 1512** sq ft Lot size: 8242, 8242 sq ft

Year built: 1944 **Property Condition:** RepairsCosmetic

## **Building Details**

Structure Type: House Water Source: Public

Lot Features: Walkstreet Sewer: PublicSewer

Common Walls: NoCommonWalls Fencing: Block

Foundation Details: None Levels: Two

#### **Amenities & Features**

Pool Features: None Parking Features: Gated, RvGated, RvAccess Parking

**Utilities:** 

**Security Features:** Spa Features: None

CarbonMonoxideDetectors,SmokeDetectors

Roof: Shingle Electricity Connected, Natural Gas Connected, Sewer Connected, Water Connected