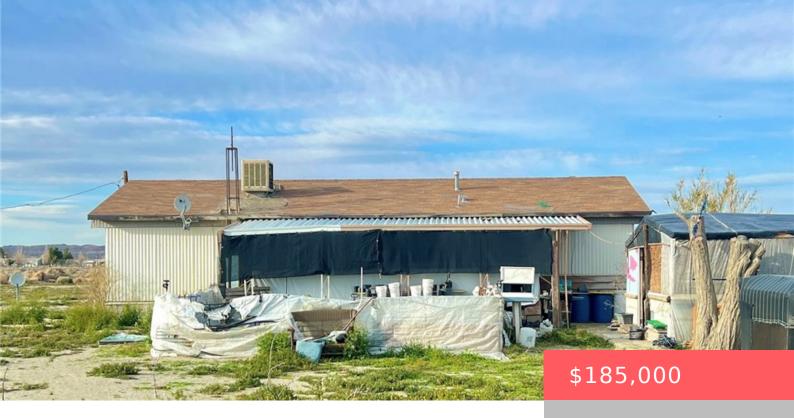

#### 1212 SMITH ROAD, EL MIRAGE, CA, US, 92301

https://apogee-realestate.com

This charming 2-bedr [...]

- 2 beds
- 2 baths
- ManufacturedOnLand
- Residentia
- Active

×

• 1248 sq ft

### Basics

Category: Residential Status: Active Bathrooms: 2 baths Floors: 1, 1 floor Lot size: 214315, 214315 sq ft Property Condition: Fixer Zoning: RL

Type: ManufacturedOnLand Bedrooms: 2 beds Half baths: 0 half baths Area: 1248 sq ft Year built: 1978 View: Desert County: San Bernardino

# **Building Details**

Structure Type: ManufacturedHouse Lot Features: BackYard,ValueInLand Common Walls: NoCommonWalls Water Source: Well Sewer: SepticTypeUnknown Levels: One