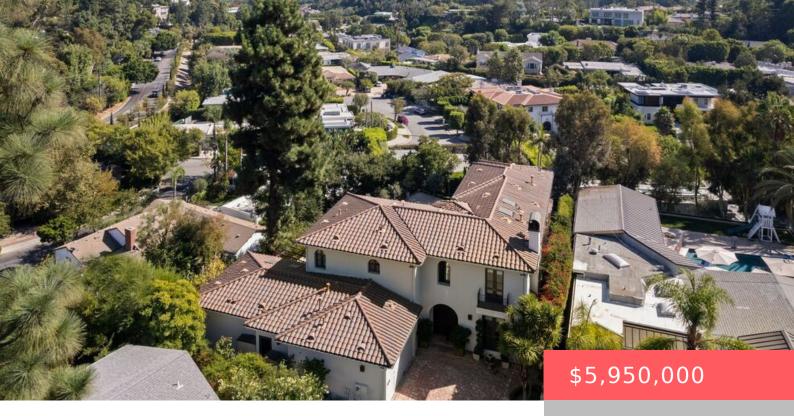

# 1214 BEVERLY VIEW DRIVE, BEVERLY HILLS, CA, US, 90210

https://apogee-realestate.com

Nestled on a quiet cul-de-sac off the esteemed Benedict Canyon, this Mediterranean Villa is the ultimate entertainer's paradise. As you [...]

- 5 beds
- 6 haths
- SingleFamilyResidence
- Residentia
- Active
- 4945 sq ft



## **Basics**

Category: Residential

Status: Active

Bathrooms: 6 baths

Floors: 2, 2 floors

Lot size: 14132, 14132 sq ft

View: Canyon, Peek ABoo

**County:** Los Angeles

**Type:** SingleFamilyResidence

Bedrooms: 5 beds

Half baths: 1 half bath

**Area: 4945** sq ft

Year built: 1954

**Zoning:** LARE15



## **Building Details**

Open Parking Spaces: 2 Common Walls: NoCommonWalls

Garage Spaces: 2 Levels: Two

Other Structures: Gazebo Floor covering: Tile, Wood

## **Amenitie