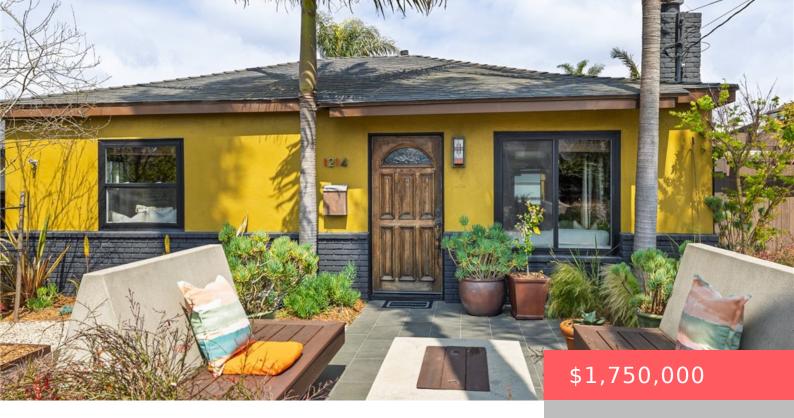

# 1214 STEINHART AVENUE, REDONDO BEACH, CA, US, 90278

https://apogee-realestate.com

A Chic, Zen and uniq [...]

- 2 beds
- 2 haths
- SingleFamilyResidence
- Residentia
- Active
- 914 sq ft

## **Basics**

Category: Residential

**Status:** Active

Bathrooms: 2 baths

**Area: 914** sq ft

Year built: 1952

Zoning: RBR-1

**Type:** SingleFamilyResidence

Bedrooms: 2 beds

Floors: 1, 1 floor

Lot size: 4956, 4956 sq ft

View: None

**County:** Los Angeles

# **Building Details**

Structure Type: House Water Source: Public

**Architectural Style:** Lot Features: BackYard,Garden,NearPublicTransit,StreetLevel

Bungalow

Sewer: PublicSewer Common Walls: NoCommonWalls