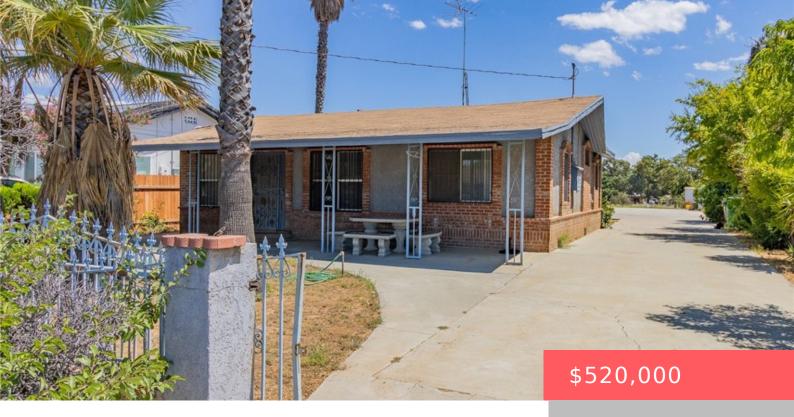

# 1216 BEAUMONT AVENUE, BEAUMONT, CA, US, 92223

https://apogee-realestate.com

Main house has 2 bed [...]

- 2 beds
- 1 bath
- SingleFamilyResidence
- Residential
- Active
- 876 sq ft

#### **Basics**

Category: Residential Type: SingleFamilyResidence

Status: Active Bedrooms: 2 beds
Bathrooms: 1 bath Floors: 1, 1 floor

1100131 2 5001

**Area: 876** sq ft **Lot size: 21780, 21780** sq ft

Year built: 1947 View: Mountains