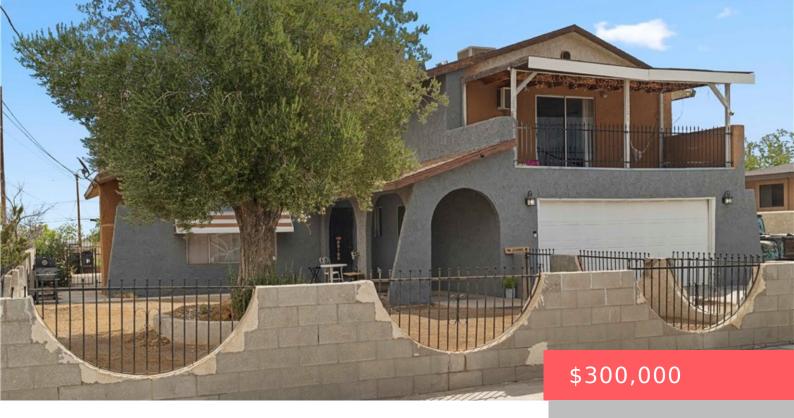

# 1221 MIRAGE DRIVE, BARSTOW, CA, US, 92311

https://apogee-realestate.com

TONS OF SWEAT EQUITY [...]

- 5 heds
- 3 haths
- SingleFamilyResidence
- Residentia
- Active
- 2278 sq ft

#### **Basics**

Category: Residential

Status: Active

Bathrooms: 3 baths

**Area: 2278** sq ft

Year built: 1979

County: San Bernardino

**Type:** SingleFamilyResidence

**Bedrooms: 5** beds

Floors: 2, 2 floors

Lot size: 8908, 8908 sq ft

View: CityLights

## **Building Details**

Structure Type: House Water Source: Public

Lot Features: ZeroToOneUnitAcre,FrontYard,Paved,StreetLevel,Yard Sewer: PublicSewer

Common Walls: NoCommonWalls Garage Spaces: 2

Levels: Two

#### **Amenities & Features**

**Pool Features:** Fiberglass,InGround,Private **Parking Total:** 2

Cooling: CentralAir Fireplace Features: LivingRoom, WoodBurning

Heating: Central Interior Features: BedroomOnMainLevel,Loft