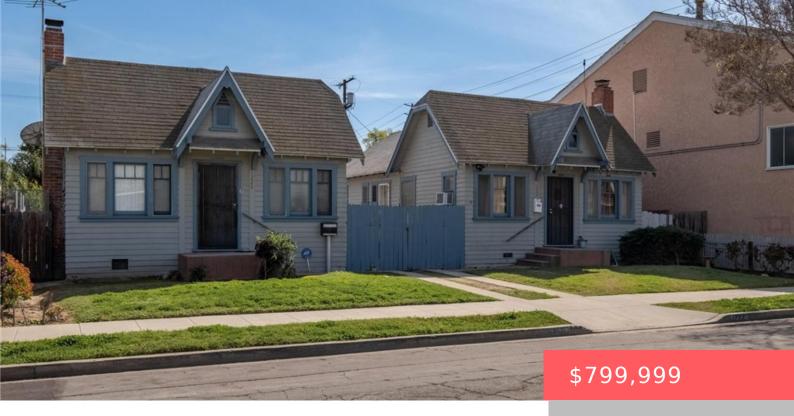

# 1222 E 57TH STREET, LONG BEACH, CA, US, 90805

https://apogee-realestate.com

Charming Duplex on S [...]

- 4 hads
- 2 baths
- Duplex
- Residential
- Active
- 1672 sq ft

#### **Basics**

Category: Residential Type: Duplex

Status: Active Bedrooms: 4 beds

**Bathrooms: 2** baths **Total rooms:** Caskey Real Estate Group

View: None Subdivision Name: North Long Beach (NLB)

**Zoning:** LBR1N **County:** Los Angeles

## **Building Details**

Structure Type: Duplex Water Source: Public

Lot Features: ZeroToOneUnitAcreSewer: PublicSewerCommon Walls: NoCommonWallsGarage Spaces: 2

Levels: One