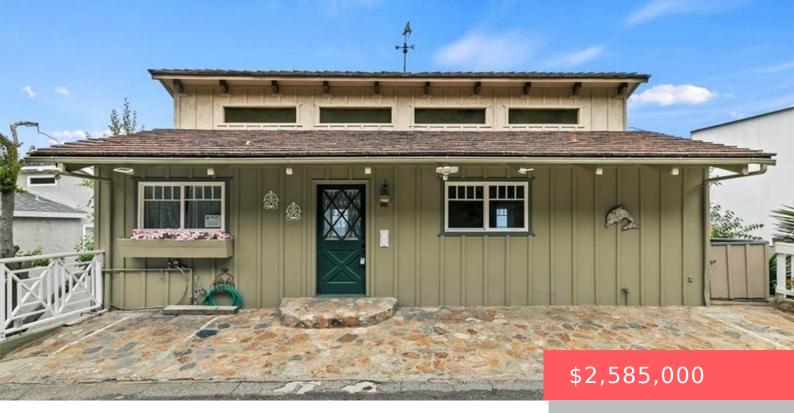

#### **123 UPPER TERRACE ROAD, AVALON, CA, US,** 90704

https://apogee-realestate.com

This Duplex offers 2 [...]

- 6 beds
- 4 baths
- Duple>
- Residentia
- Active
- 4000 sq ft

#### Basics

Category: ResidentialType: DuplexStatus: ActiveBedrooms: 6 bedsBathrooms: 4 bathsFloors: 4 floorsArea: 4000 sq ftLot size: 4872, 4872 sq ftYear built: 1974View: Catalina,CityLights,Harbor,Hills,Marina,OceanZoning: AVR2\*County: Los Angeles