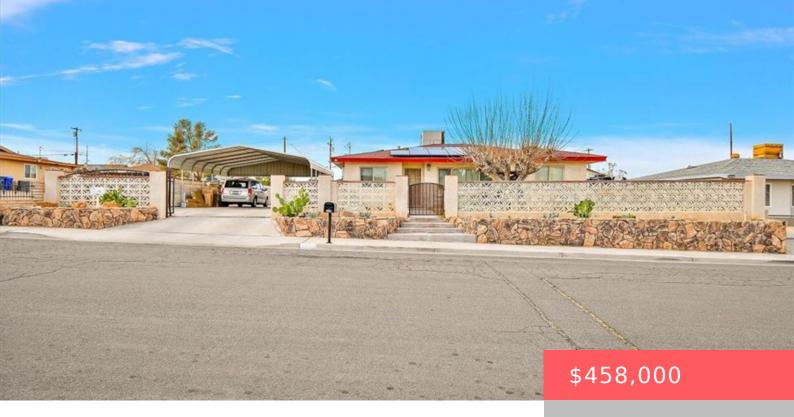

# 1230 SUNSHINE DRIVE, BARSTOW, CA, US, 92311

https://apogee-realestate.com

Welcome to 1230 Sunshine Drive, Barstow! This spacious and versatile home offers 2,680 SqFt of living space on a generous [...]