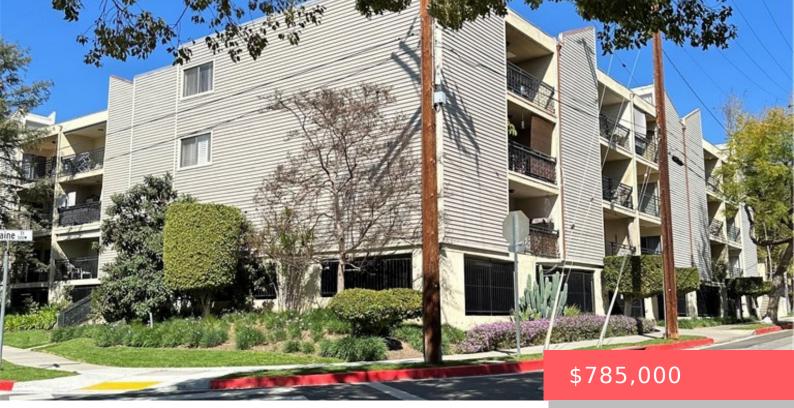

#### 1236 N COLUMBUS AVENUE 41, GLENDALE, CA, US, 91202

https://apogee-realestate.com

Welcome to this newl [...]

- 2 beds
- 2 baths
- Condominium
- Residentia
- Active
- 1163 sq ft

#### Basics

Category: Residential Status: Active Bathrooms: 2 baths Area: 1163 sq ft Year built: 1974 Zoning: GLR4\* Type: Condominium Bedrooms: 2 beds Floors: 1, 1 floor Lot size: 33451, 33451 sq ft View: Neighborhood County: Los Angeles