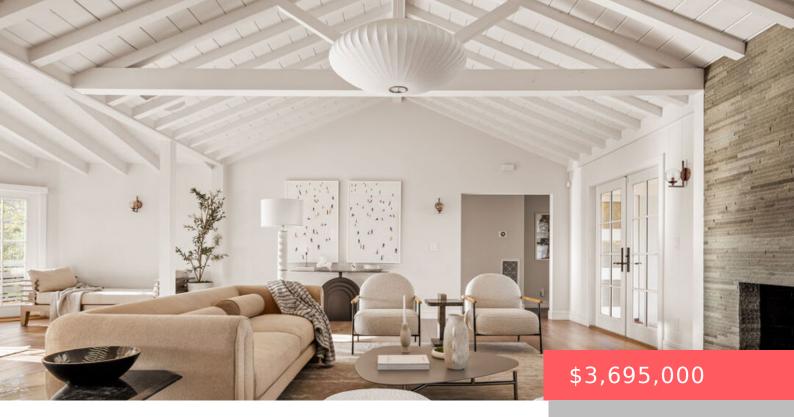

# 12417 MULHOLLAND DRIVE, BEVERLY HILLS, CA, US, 90210

https://apogee-realestate.com

This beautifully ren [...]

- 3 beds
- 4 baths
- SingleFamilyResidence
- Residential
- Active
- 2762 sq ft

### **Basics**

Category: Residential

Status: Active

Bathrooms: 4 baths

Floors: 1, 1 floor

Lot size: 27443, 27443 sq ft

View: Canyon

**County:** Los Angeles

**Type:** SingleFamilyResidence

DoorMulti, Driveway, Garage

**Bedrooms: 3** beds

Half baths: 0 half baths

**Area: 2762** sq ft

Year built: 1946

**Zoning:** LARE40

## **Building Details**

**Open Parking Spaces:** 3 Common Walls: NoCommonWalls

Levels: One

### **Amenities & Features**

Pool Features: InGround **Parking Features:** 

**Parking Total:** 6

Spa Features: InGround

Furnished: Unfurnished Fireplace Features: FamilyRoom,LivingRoom

**Heating:** Central **Laundry Features:** LaundryRoom