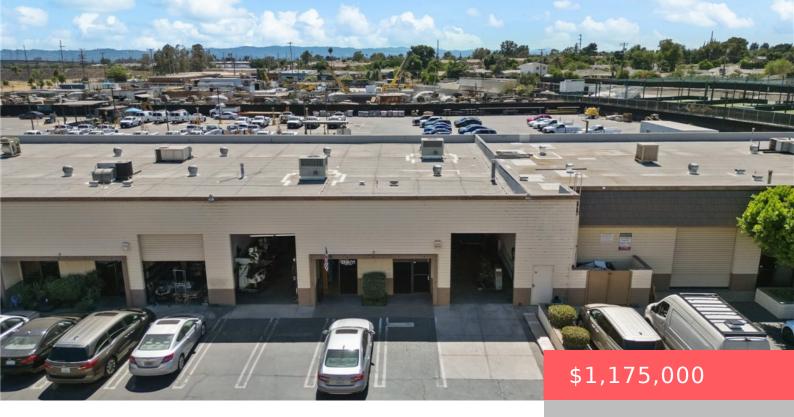

# 12455 BRANFORD STREET 9, PACOIMA, CA, US, 91331

https://apogee-realestate.com

Coastland Commercial | Property Management and Pinnacle Estate Properties are marketing this unique industrial 2 Bay Condominium in the Northern [...]

## **Basics**

Category: CommercialSale

**Status:** Active

**Lot size: 112920, 112920** sq ft

**County:** Los Angeles

Type: Warehouse

Floors: 1 floor

Year built: 1980