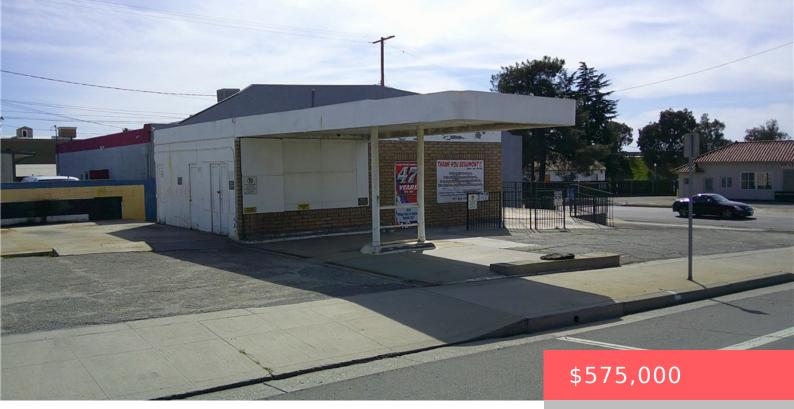

## **125 E 6TH STREET, BEAUMONT, CA, US,** 92223

https://apogee-realestate.com

PREVIOUS LOCATION OF [...]

## **Building Details**

• Retail

CommercialSale

• Active

Type: Retail Floors: 1 floor Year built: 1941

×

Water Source: Private Open Parking Spaces: 6 Construction Materials: Brick,Concrete,Stucco Lot Features: CornerLot Building Area Units: SquareFeet Number Of Buildings: 1