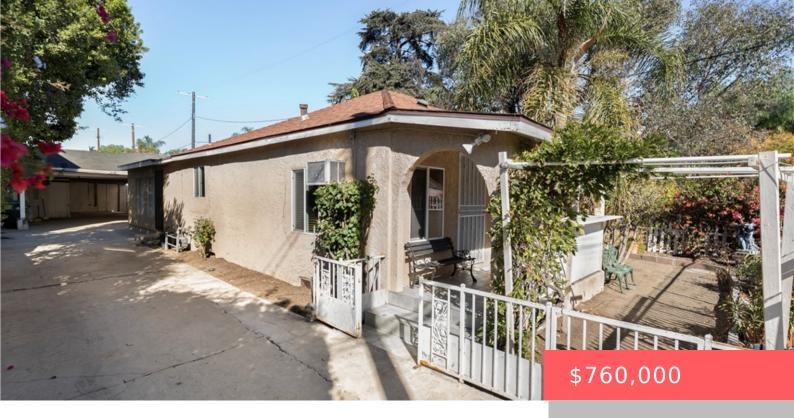

## 12555 CORRENTI STREET, PACOIMA, CA, US, 91331

https://apogee-realestate.com

Discover a property [...]

- 3 bec
  - 2 baths
  - SingleFamilyResidence
  - Residentia
  - Active
  - 1437 sq ft

## Basics

Category: Residential Status: Active Bathrooms: 2 baths Area: 1437 sq ft Year built: 1940 View: None County: Los Angeles Type: SingleFamilyResidence Bedrooms: 3 beds Floors: 1, 1 floor Lot size: 5803, 5803 sq ft Property Condition: AdditionsAlterations Zoning: LAC2

## **Building Details**

Structure Type: House

Lot Features: BackYard

**Common Walls:** TwoCommonWallsOrMore

Fencing: AverageCondition

Levels: One

 Parking Features: Concrete,DrivewayLevel,Driveway

 Patio & Porch Features: Covered,FrontPorch,Porch

 Roof: Shingle

 Window Features: DoublePaneWindows

 Por Features: PoneDoors

 FireJace Features: CeilingFans,EatInKitchen,GraniteCounters,AllBedroomsDown,BedroomOnMainLevel