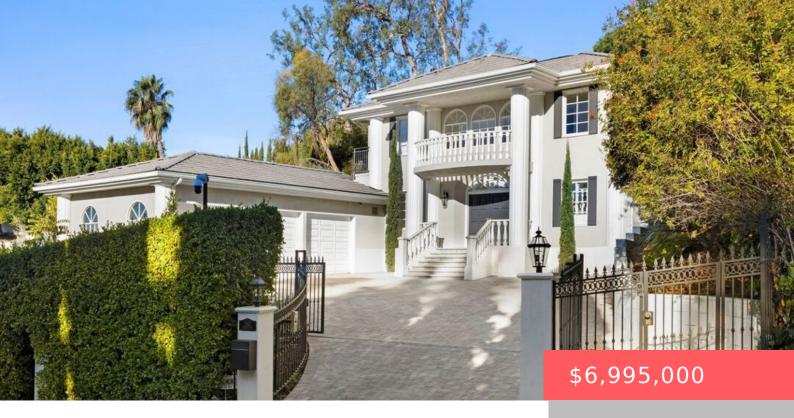

# 1263 DELRESTO DRIVE, BEVERLY HILLS, CA, US, 90210

https://apogee-realestate.com

Set behind gates on [...]

- 5 heds
- 6 baths
- SingleFamilyResidence
- Residential
- Active
- 5603 sq ft

### **Basics**

Category: Residential

Status: Active

Bathrooms: 6 baths

Floors: 2, 2 floors

**Lot size: 19385, 19385** sq ft

View: CityLights,Canyon

**County:** Los Angeles

Type: SingleFamilyResidence

Bedrooms: 5 beds

Half baths: 2 half baths

**Area: 5603** sq ft

Year built: 1966

Zoning: LARE20

## **Building Details**

Architectural Style: Traditional Common Walls: NoCommonWalls

Levels: Two Floor covering: Wood

#### **Amenities & Features**

**Pool Features:** Private

**Spa Features:** Private

**Exterior Features:** BrickDriveway

Furnished: Unfurnished

Interior Features: WalkInPantry, WalkInClosets

**Appliances:** 

Barbecue, Dishwasher, Refrigerator, Dryer, Washer

**Parking Features:** 

DoorMulti, Electric Gate, Garage

**Cooling:** CentralAir

Fireplace Features: FamilyRoom

**Heating:** Central

**Laundry Features:** LaundryRoom