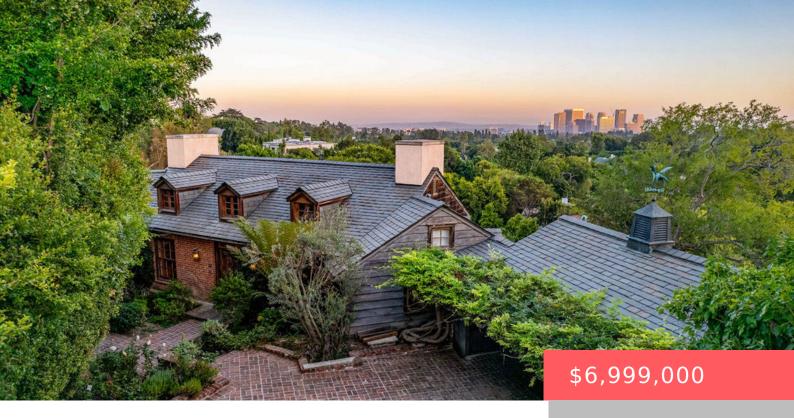

# 1277 LEONA DRIVE, BEVERLY HILLS, CA, US, 90210

https://apogee-realestate.com

This one-of-a-kind c [...]

- 5 heds
- 4 haths
- SingleFamilyResidence
- Residentia
- Active
- 3411 sq ft

#### **Basics**

Category: Residential

Status: Active

Bathrooms: 4 baths

Floors: 2, 2 floors

**Lot size: 18851, 18851** sq ft

**View:** CityLights,Canyon,Hills

**County:** Los Angeles

**Type:** SingleFamilyResidence

Bedrooms: 5 beds

Half baths: 0 half baths

**Area: 3411** sq ft **Year built:** 1939

Zoning: BHR1\*