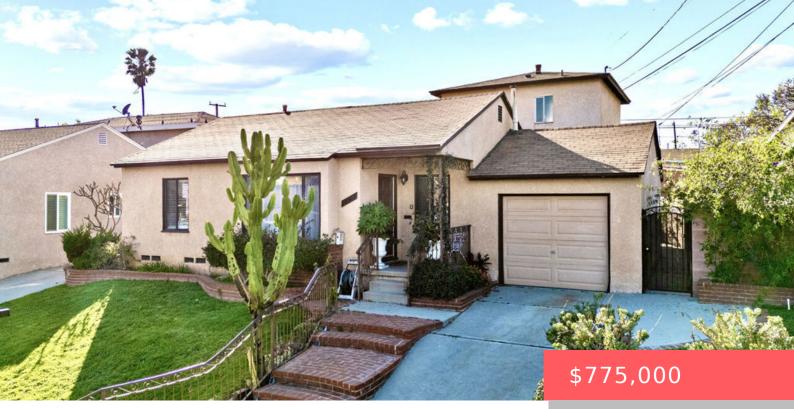

# 12917 S CATALINA AVENUE, GARDENA, CA, US, 90247

https://apogee-realestate.com

Welcome to this deli [...]

- 3 heds
- 2 baths
- SingleFamilyResidence
- Residentia
- Active
- 1426 sq ft

#### Basics

Category: Residential Status: Active Bathrooms: 2 baths Floors: 2, 2 floors Lot size: 5249, 5249 sq ft View: None County: Los Angeles Type: SingleFamilyResidence Bedrooms: 3 beds Half baths: 0 half baths Area: 1426 sq ft Year built: 1950 Zoning: GAR1

## **Building Details**

Architectural Style: Traditional Common Walls: NoCommonWalls Levels: Two Open Parking Spaces: 2 Garage Spaces: 1 Floor covering: Carpet, Wood