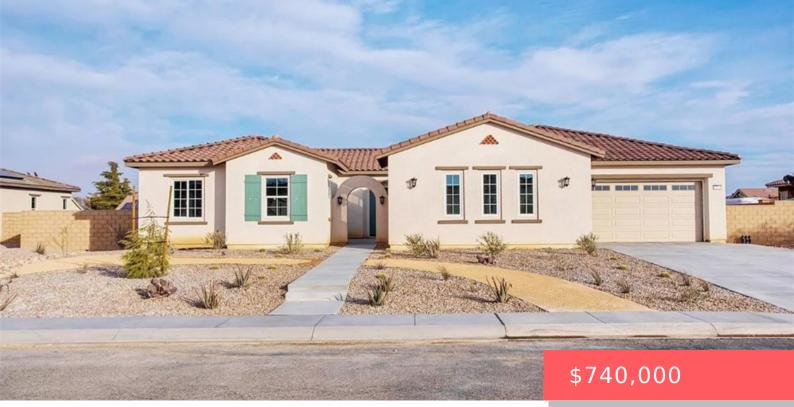

# 12925 DAVONA DALE ROAD, APPLE VALLEY, CA, US, 92308

https://apogee-realestate.com

- 4 beds
- 4 baths
- SingleFamilyResidence
- Residentia
- Active
- 3201 sq ft

#### Basics

Category: Residential Status: Active Bathrooms: 4 baths Floors: 1, 1 floor Lot size: 18000, 18000 sq ft View: None Type: SingleFamilyResidence Bedrooms: 4 beds Half baths: 1 half bath Area: 3201 sq ft Year built: 2022 County: San Bernardino