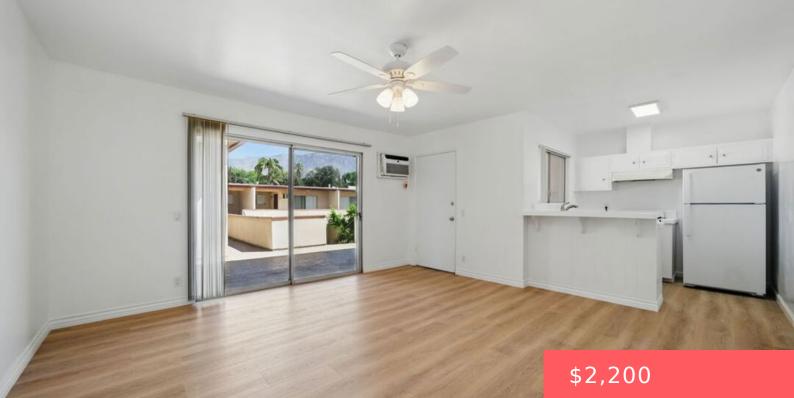

# 1293 N GARFIELD AVENUE 32, PASADENA, CA, US, 91104

https://apogee-realestate.com

TOP FLOOR one bedroo [...]

- 1 hath
- Condominiur
- ResidentialLease
- Active
- 631 sq ft

#### Basics

Category: ResidentialLease Status: Active Bathrooms: 1 bath Floors: 1, 2 floor Lot size: 43972, 43972 sq ft View: Pool County: Los Angeles Type: Condominium Bedrooms: 1 bed Half baths: 0 half baths Area: 631 sq ft Year built: 1962 Zoning: PSR3 Lease Term: TwelveMonths

# **Building Details**

Architectural Style: MidCenturyModern

Levels: One

## **Amenities & Features**

Pool Features: InGround,Association Parking Total: 1 Cooling: WallWindowUnits Furnished: Unfurnished Interior Features: CeilingFans Appliances: Refrigerator Parking Features: Assigned,Covered Association Amenities: Pool Fireplace Features: None Heating: ForcedAir Laundry Features: CommonArea