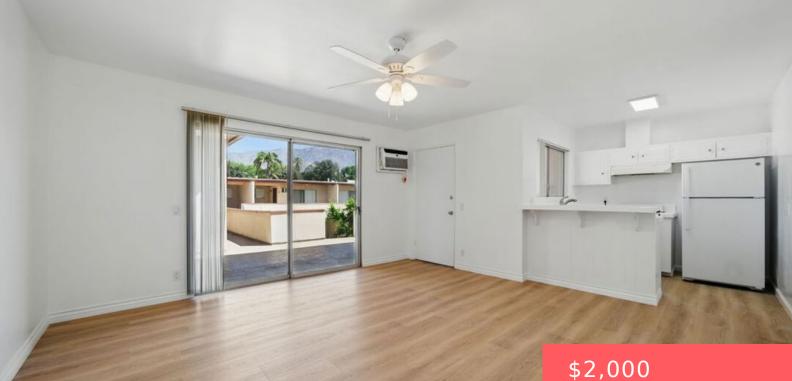

### **Basics**

Category: ResidentialLease Status: Active Bathrooms: 1 bath Floors: 1, 2 floor Lot size: 43972, 43972 sq ft View: Pool County: Los Angeles

**Type:** Condominium Bedrooms: 1 bed Half baths: 0 half baths Area: 631 sq ft **Year built:** 1962 Zoning: PSR3 Lease Term: TwelveMonths

# **Amenities & Features**

Pool Features: InGround,Association Parking Total: 1 Cooling: WallWindowUnits Furnished: Unfurnished Interior Features: CeilingFans Appliances: Refrigerator Parking Features: Assigned,Covered Association Amenities: Pool Fireplace Features: None Heating: ForcedAir Laundry Features: CommonArea