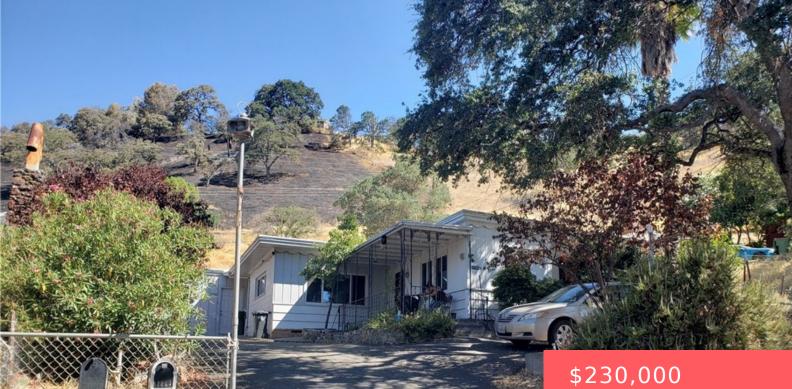

#### **12998 LAKESHORE DRIVE, CLEARLAKE, CA, US,** 95422

https://apogee-realestate.com

2 for 1 deal! Two-un [...]

### Basics

Category: Residential Status: Active Bathrooms: 2 baths Area: 1800 sq ft Year built: 1955 County: Lake Type: Duplex Bedrooms: 4 beds Floors: 1, 1 floor Lot size: 6098, 6098 sq ft View: Neighborhood

# **Building Details**

Structure Type: Duplex Lot Features: TwoToFiveUnitsAcre,StreetLevel Common Walls: OneCommonWall Water Source: Public Sewer: PublicSewer Levels: One

### **Amenities & Features**

Pool Features: None Utilities: ElectricityConnected Electric: Volts220InKitchen Heating: WallFurnace Laundry Features: LaundryCloset,Outside Spa Features: None Cooling: EvaporativeCooling Fireplace Features: SeeRemarks Interior Features: AllBedroomsDown Appliances: ElectricRange,PropaneRange