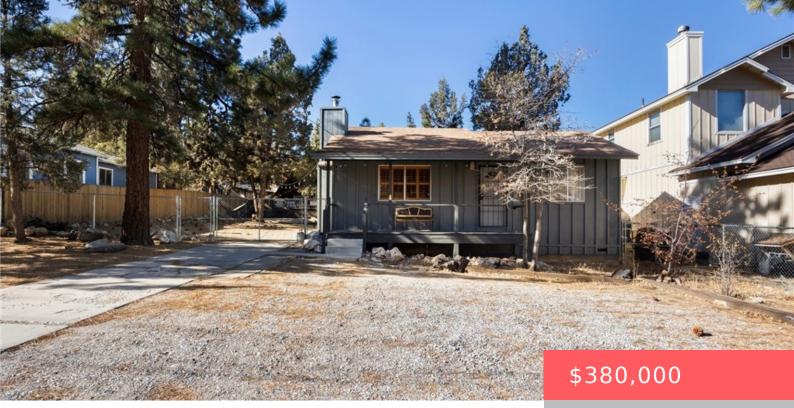

#### 130 MAPLE LANE, BIG BEAR, CA, US, 92314

https://apogee-realestate.com

[2.75% Interest Rate [...]

• 2 beds

- 1 bath
- SingleFamilyResidence
- Residential
- Active

×

• 875 sq ft

### Basics

Category: Residential Status: Active Bathrooms: 1 bath Area: 875 sq ft Year built: 1967 View: Mountains,Neighborhood,TreesWoods County: San Bernardino Type: SingleFamilyResidence Bedrooms: 2 beds Floors: 1, 1 floor Lot size: 7500, 7500 sq ft Property Condition: Turnkey Zoning: BV/RS