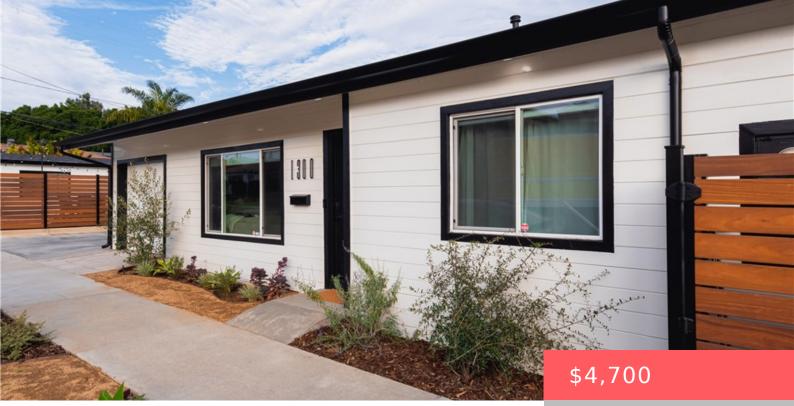

# 1300 MIRA MAR AVENUE, LONG BEACH, CA, US, 90804

https://apogee-realestate.com

- . D hada
- 2 baths
- SingleFamilyResidence
- ResidentialLease
- Active

×

• 1375 sq ft

#### Basics

Category: ResidentialLease Status: Active Bathrooms: 2 baths Area: 1375 sq ft Year built: 1959 Subdivision Name: Circle (CA) County: Los Angeles Type: SingleFamilyResidence Bedrooms: 2 beds Floors: 1, 1 floor Lot size: 3927, 3927 sq ft View: None Zoning: LBCCP Lease Term: TwelveMonths