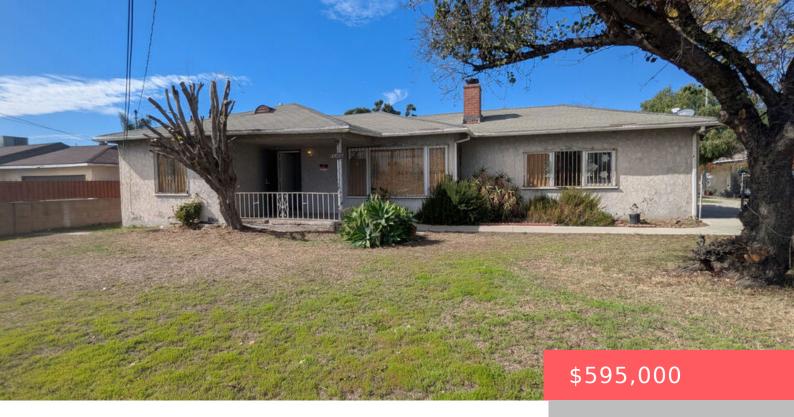

# 13005 OSBORNE STREET, PACOIMA, CA, US, 91331

https://apogee-realestate.com

Trust Sale. No Court [...]

- 2 beds
- 1 bath
- SingleFamilyResidence
- Residentia
- Active
- 1208 sq ft

#### **Basics**

Category: Residential

Status: Active

Bathrooms: 1 bath

Floors: 1, 0 floor

Lot size: 6792, 6792 sq ft

**Property Condition:** Fixer, Repairs Major

**County:** Los Angeles

**Type:** SingleFamilyResidence

Bedrooms: 2 beds

Half baths: 0 half baths

**Area: 1208** sq ft

Year built: 1948

Zoning: LAR1

## **Building Details**

Water Source: Public **Architectural Style:** 

Traditional

Lot Features: CornersMarked,FrontYard,Lawn,RectangularLot,Yard Sewer: Other

Common Walls: NoCommonWalls **Fencing:** Brick, ChainLink