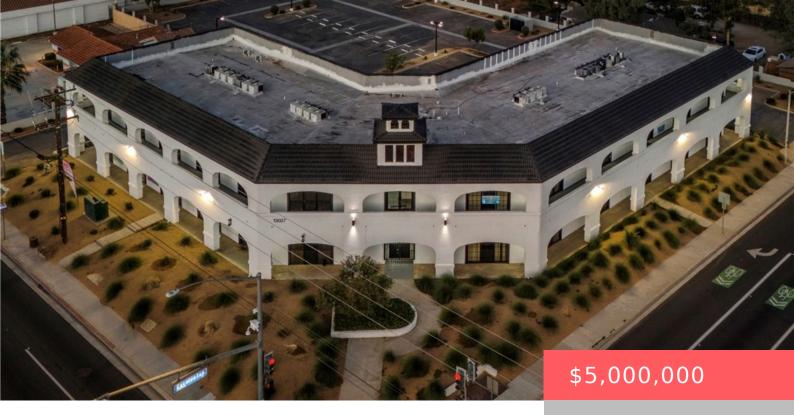

# 13027 PERRIS BOULEVARD, MORENO VALLEY, CA, US, 92553

https://apogee-realestate.com

Location, Location, [...]

- Rusiness
- CommercialSale
- Active

#### **Basics**

Category: CommercialSale Type: Business

Status: Active Floors: 2 floors

**Lot size: 56628, 56628** sq ft **Year built:** 1988

**County:** Riverside