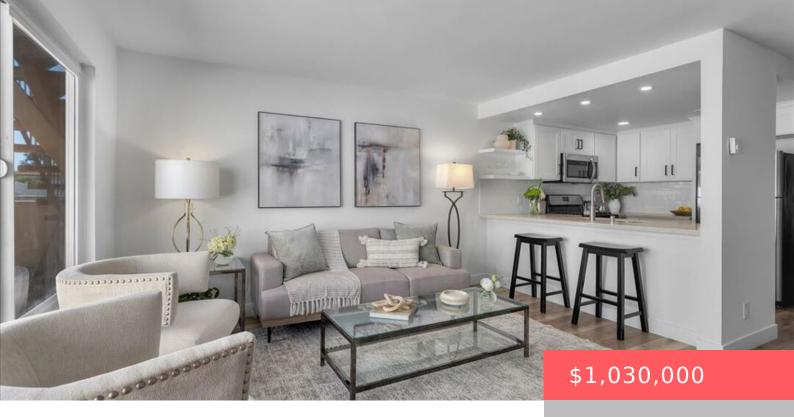

# 1311 MANHATTAN BEACH BOULEVARD 2, MANHATTAN BEACH, CA, US, 90266

https://apogee-realestate.com

This fully remodeled [...]

- 2 heds
- 2 haths
- Condominium
- Residential
- Active
- 922 sq ft

**Type:** Condominium

Bedrooms: 2 beds

Half baths: 0 half baths

**Area: 922** sq ft

Year built: 1974

View: CityLights

**County:** Los Angeles

Interior Features:
BreakfastBar,CeilingFans,SeparateFormalDiningRoom

Laundry Features:
CommonArea

Appliances: Dishwasher, Microwave, Refrigerator