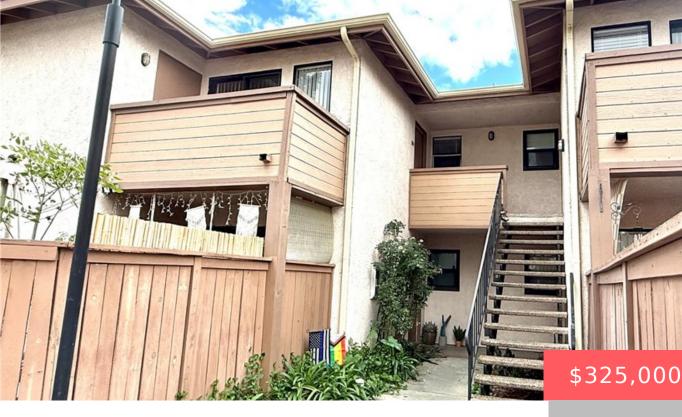

#### 1317 MASSACHUSETTS AVENUE 204, RIVERSIDE, CA, US, 92507

https://apogee-realestate.com

Bright & Spaciou [...]

- 2 beds
- 2 baths
- Condominium
- Residentia
- Active
- 886 sq ft

### Basics

Category: Residential Status: Active Bathrooms: 2 baths Area: 886 sq ft Year built: 1986 County: Riverside

Type: Condominium Bedrooms: 2 beds Floors: 1, 1 floor Lot size: 0 sq ft View: TreesWoods

# **Building Details**

Structure Type: House Sewer: PublicSewer Garage Spaces: 1 Water Source: Public Common Walls: OneCommonWall Levels: One

### **Amenities & Features**

Pool Features: Community,Association Association Amenities: Pool,SpaHotTub Fireplace Features: None Interior Features: AllBedroomsUp Parking Total: 1 Cooling: CentralAir Heating: Central Laundry Features: CommonArea