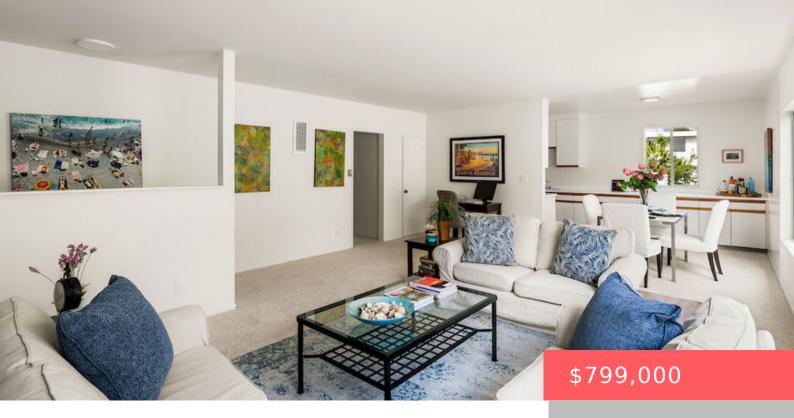

# 1318 BERKELEY STREET 4, SANTA MONICA, CA, US, 90404

https://apogee-realestate.com

Santa Monica Condomi [...]

- 2 heds
- 2 baths
- Condominium
- Residential
- Active
- 1222 sq ft

#### **Basics**

Category: Residential

**Status:** Active

Bathrooms: 2 baths

Floors: 1, 2 floor

**Lot size: 7891, 7891** sq ft

Zoning: SMR2\*

**Type:** Condominium

Bedrooms: 2 beds

Half baths: 0 half baths

**Area: 1222** sq ft

Year built: 1967

**County:** Los Angeles

### **Building Details**

Water Source: Public Architectural Style: Contemporary

Sewer: Other Levels: One

Floor covering: Carpet

#### **Amenities & Features**

Pool Features: None Parking Features: Carport

Security Features: GatedCommunity Spa Features: None

Parking Total: 1 Association Amenities: PetRestrictions

Cooling: None Fireplace Features: None

Furnished: Unfurnished Heating: WallFurnace

Interior Features: SeparateFormalDiningRoom Laundry Features: SeeRemarks

**Appliances:** BuiltIn, Disposal