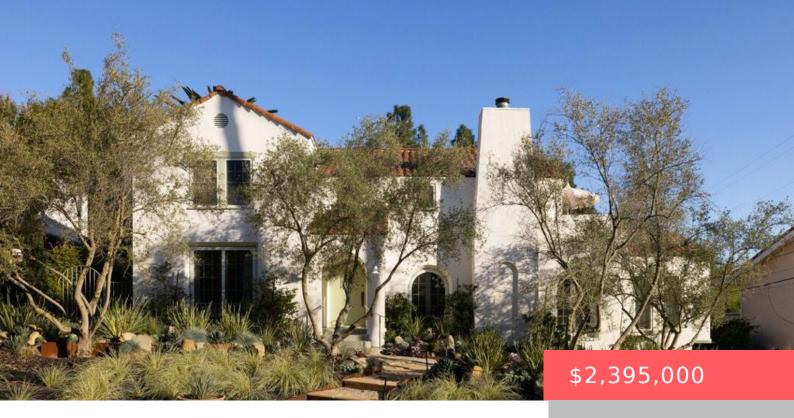

# 1318 ROSSMOYNE AVENUE, GLENDALE, CA, US, 91207

https://apogee-realestate.com

Exceptional 1926 Spa [...]

- 5 heds
- 3 baths
- SingleFamilyResidence
- Residential
- Active
- 2870 sq ft

### **Basics**

Category: Residential

Status: Active

**Bathrooms: 3** baths

Floors: 2, 2 floors

Lot size: 9397, 9397 sq ft

View: CityLights,Hills

**County:** Los Angeles

**Type:** SingleFamilyResidence

Bedrooms: 5 beds

Half baths: 0 half baths

**Area: 2870** sq ft

Year built: 1926

Zoning: GLR1\*

## **Building Details**

Architectural Style: Spanish Common Walls: NoCommonWalls

**Levels:** Two **Floor covering:** Tile, Wood