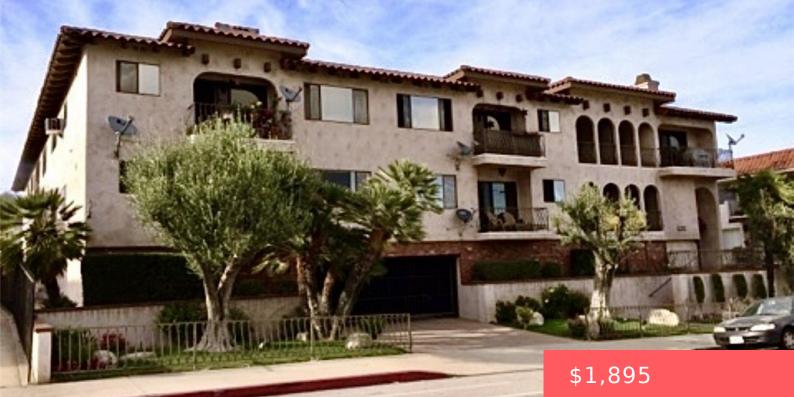

# 1322 W 9TH STREET 107, SAN PEDRO, CA, US, 90732

https://apogee-realestate.com

This is a lovely and [...]

- 1 hath
- Apartmen
- ResidentialLease
- Active
- 590 sq ft

#### Basics

Category: ResidentialLease Status: Active Bathrooms: 1 bath Area: 590 sq ft Year built: 1977 Zoning: LARD1.5 Lease Term: TwelveMonths Type: Apartment Bedrooms: 1 bed Floors: 1, 1 floor Lot size: 11556, 11556 sq ft View: None County: Los Angeles