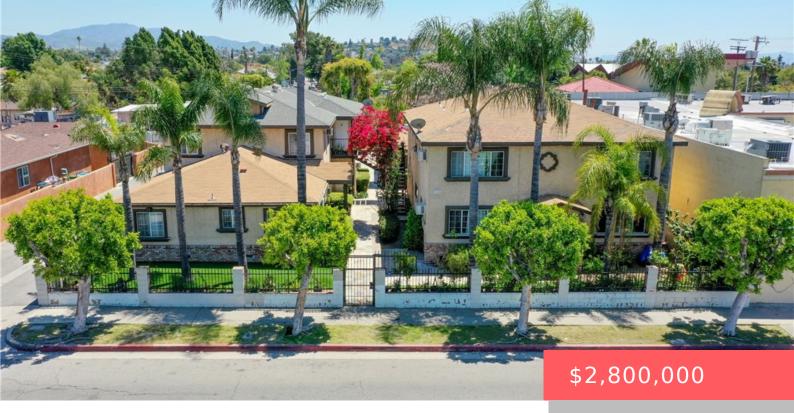

# 13226 PAXTON STREET, PACOIMA, CA, US, 91331

https://apogee-realestate.com

MOTIVATED SELLER \* S [...]

- 18 heds
- 11 haths
- Condominium
- Residential
- Active
- 8340 sq ft

#### **Basics**

Category: Residential Type: Condominium

Status: Active Bedrooms: 18 beds

Bathrooms: 11 baths Half baths: 0 half baths

Floors: 2, 2 floors Area: 8340 sq ft

**Lot size: 13736, 13736** sq ft **Year built:** 1953